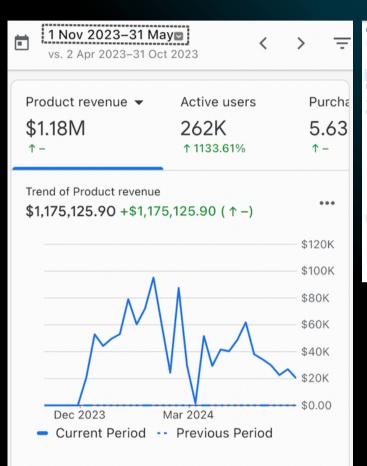

Let's Look at The Results \$301,980.29 Spend \$2,112,925.71 Returned

Goog

klavi

7.00x Return on Ad Spend \$208,725.74 Spend \$1,175,125.90 Returned

5.63x Return on Ad Spend

\$6478.30 in Subscription Fees \$3,003,452.40 Returned 463.62x Return on Spend